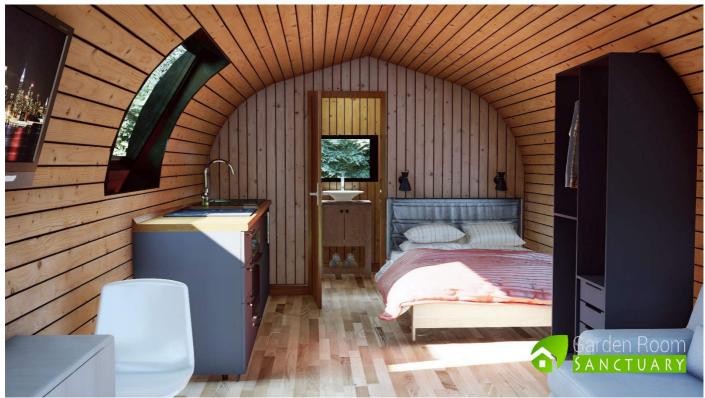

# Deluxe pod

(Images for illustration only)

**Deluxe Pod Floor Plan** 

(Images for illustration only)

## Deluxe pod Sleeps 4

6.7m x 3.3m Pen-y-ghent pod (timber Larch exterior) £31,500.00 inc vat.

6.7m x 3.3m Whernside pod (Britmet tile exterior) £30,450.00 inc vat.

Specification as follows. External measurements 6.7m x 3.3m x 2.8m. Internal measurements 5.9m x 2.9m x 2.5m. Box section painted steel base with lifting points. Front and back wall western red cedar cladding. (Maintenance free options available) 4x2 cls timber floor, walls and roof. 75mm Rockwool insulation to the floor, walls and roof. 18mm chipboard sub floor finished with a choice of Luxury LVT flooring. 14mm tongue and grove redwood internal cladding. 1.5m UPVC French door, 750 x 500m opening UPVC bathroom window all in anthracite grey with white internal. Velux window above kitchen. 3no double USB sockets, 3no standard double sockets, tv socket, 8no LED spot lights, 2no external up/down lights, 1.5kw electric heater. Bedside reading lamps. Wc, hand basin and 1000x900 shower cubicle. 2m oak worktop kitchenette with built in 2 ring induction hob, sink and fridge. Double bed frame and mattress.