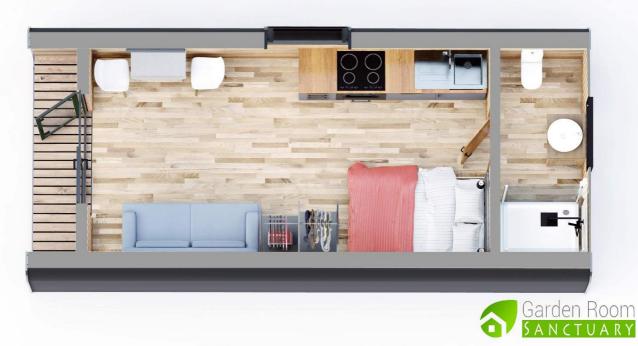

# Deluxe pod

(Images for illustration only)

**Deluxe Pod Floor Plan** 

(Images for illustration only)

## Deluxe pod Sleeps 4

6.7m x 3.3m Pen-y-ghent pod (timber Larch exterior) £31,500.00 inc vat.

6.7m x 3.3m Whernside pod (Britmet tile exterior) £30,450.00 inc vat.

Specification as follows. External measurements 6.7m x 3.3m x 2.8m. Internal measurements 5.9m x 2.9m x 2.5m. Box section painted steel base with lifting points. Front and back wall western red cedar cladding. (Maintenance free options available) 4x2 cls timber floor, walls and roof. 75mm Rockwool insulation to the floor, walls and roof. 18mm chipboard sub floor finished with a choice of Luxury LVT flooring. 14mm tongue and grove redwood internal cladding. 1.5m UPVC French door, 750 x 500m opening UPVC bathroom window all in anthracite grey with white internal. Velux window above kitchen. 3no double USB sockets, 3no standard double sockets, tv socket, 8no LED spot lights, 2no external up/down lights, 1.5kw electric heater. Bedside reading lamps. Wc, hand basin and 1000x900 shower cubicle. 2m oak worktop kitchenette with built in 2 ring induction hob, sink and fridge. Double bed frame and mattress.