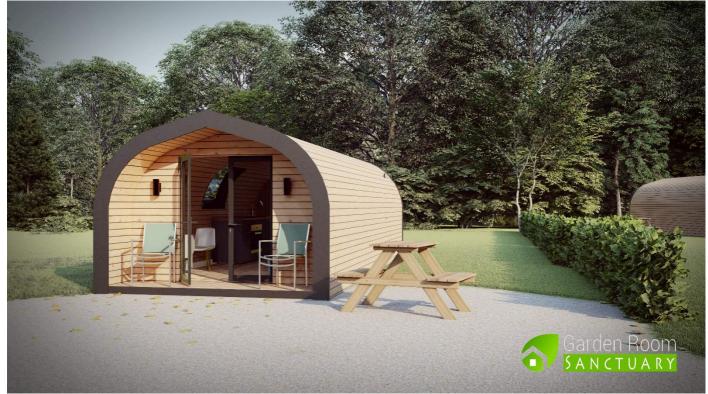

#### **Deluxe pod price and specifications**

**Pen-y-ghent Pod** 

(Images for illustration only)

## Deluxe pod Sleeps 4

6.7m x 3.3m Pen-y-ghent pod (timber Larch exterior) £31,500.00 inc vat.

6.7m x 3.3m Whernside pod (Britmet tile exterior) £30,450.00 inc vat.

Specification as follows. External measurements 6.7m x 3.3m x 2.8m. Internal measurements 5.9m x 2.9m x 2.5m. Box section painted steel base with lifting points. Front and back wall western red cedar cladding. (Maintenance free options available) 4x2 cls timber floor, walls and roof. 75mm Rockwool insulation to the floor, walls and roof. 18mm chipboard sub floor finished with a choice of Luxury LVT flooring. 14mm tongue and grove redwood internal cladding. 1.5m UPVC French door, 750 x 500m opening UPVC bathroom window all in anthracite grey with white internal. Velux window above kitchen. 3no double USB sockets, 3no standard double sockets, tv socket, 8no LED spot lights, 2no external up/down lights, 1.5kw electric heater. Bedside reading lamps. Wc, hand basin and 1000x900 shower cubicle. 2m oak worktop kitchenette with built in 2 ring induction hob, sink and fridge. Double bed frame and mattress.