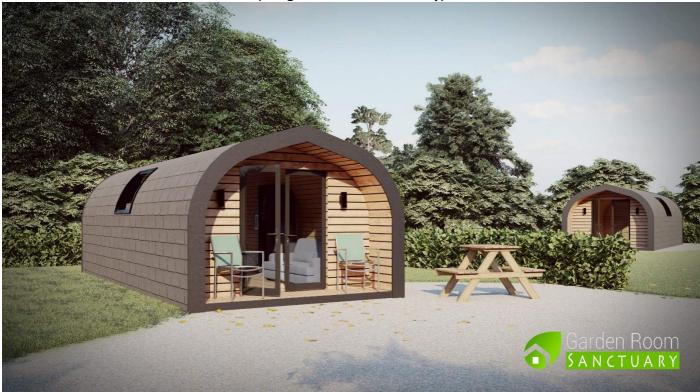

## Whernside Pod

## Deluxe pod Sleeps 4

6.7m x 3.3m Pen-y-ghent pod (timber Larch exterior) £31,500.00 inc vat.

6.7m x 3.3m Whernside pod (Britmet tile exterior) £30,450.00 inc vat.

Specification as follows. External measurements 6.7m x 3.3m x 2.8m. Internal measurements 5.9m x 2.9m x 2.5m. Box section painted steel base with lifting points. Front and back wall western red cedar cladding. (Maintenance free options available) 4x2 cls timber floor, walls and roof. 75mm Rockwool insulation to the floor, walls and roof. 18mm chipboard sub floor finished with a choice of Luxury LVT flooring. 14mm tongue and grove redwood internal cladding. 1.5m UPVC French door, 750 x 500m opening UPVC bathroom window all in anthracite grey with white internal. Velux window above kitchen. 3no double USB sockets, 3no standard double sockets, tv socket, 8no LED spot lights, 2no external up/down lights, 1.5kw electric heater. Bedside reading lamps. Wc, hand basin and 1000x900 shower cubicle. 2m oak worktop kitchenette with built in 2 ring induction hob, sink and fridge. Double bed frame and mattress.