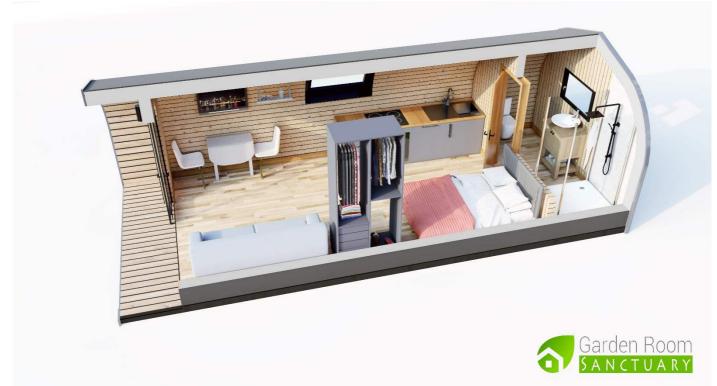

# Deluxe pod

(Images for illustration only)

**Deluxe Pod Floor Plan** 

(Images for illustration only)

## Deluxe pod Sleeps 4

6.7m x 3.3m Pen-y-ghent pod (timber Larch exterior) £31,500.00 inc vat.

6.7m x 3.3m Whernside pod (Britmet tile exterior) £30,450.00 inc vat.

Specification as follows. External measurements 6.7m x 3.3m x 2.8m. Internal measurements 5.9m x 2.9m x 2.5m. Box section painted steel base with lifting points. Front and back wall western red cedar cladding. (Maintenance free options available) 4x2 cls timber floor, walls and roof. 75mm Rockwool insulation to the floor, walls and roof. 18mm chipboard sub floor finished with a choice of Luxury LVT flooring. 14mm tongue and grove redwood internal cladding. 1.5m UPVC French door, 750 x 500m opening UPVC bathroom window all in anthracite grey with white internal. Velux window above kitchen. 3no double USB sockets, 3no standard double sockets, tv socket, 8no LED spot lights, 2no external up/down lights, 1.5kw electric heater. Bedside reading lamps. Wc, hand basin and 1000x900 shower cubicle. 2m oak worktop kitchenette with built in 2 ring induction hob, sink and fridge. Double bed frame and mattress.