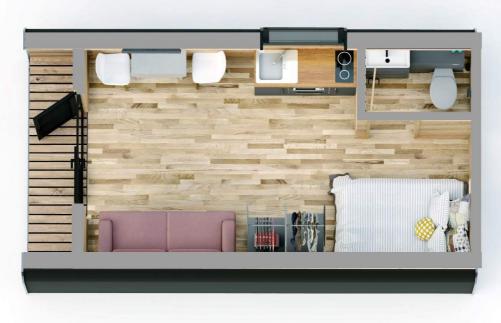

### **Standard Pod Floor Plan**

Wc and hand basin.

1.2m oak worktop kitchenette with built in 2 ring induction hob, sink and fridge freezer. Double bed frame and mattress.