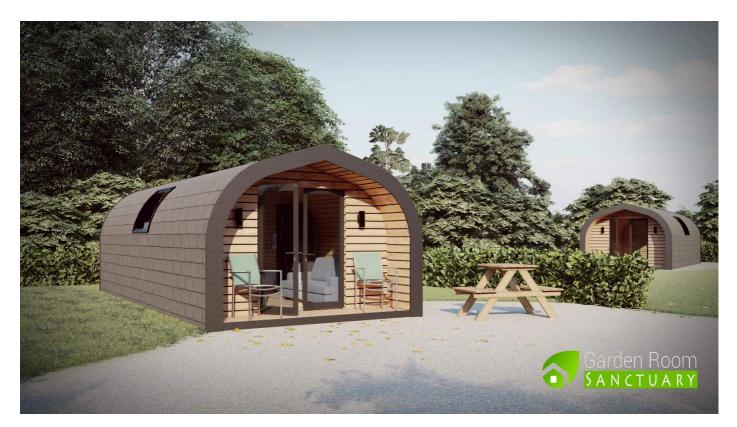

## Whernside Pod

## Standard pod Sleeps 4

5.5m x 3.3m Pen-y-ghent pod (timber Larch exterior) £24,995.00 including vat.

5.5m x 3.3m Whernside pod (Britmet tile exterior) £23,995.00 including vat.

Specification as follows.

External measurements 5.5m x 3.3m x 2.8m.

Internal measurements 4.9m x 2.9m x 2.5m.

Box section painted steel base with lifting points.

Front and back wall western red cedar cladding. (Maintenance free options available)