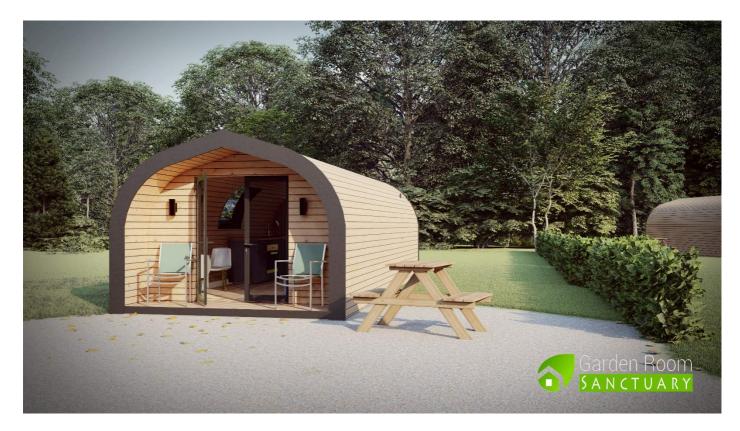

#### **Pen-y-ghent Pod**

External measurements 5.5m x 3.3m x 2.8m.

Internal measurements 4.9m x 2.9m x 2.5m.

Box section painted steel base with lifting points.

Front and back wall western red cedar cladding. (Maintenance free options available)

1.5m UPVC French door, 750 x 500m opening UPVC window all in anthracite grey.

3no double USB sockets, 3no standard double sockets, tv socket, 8no LED spot lights, 2no external up/down lights. Bedside reading lamps.