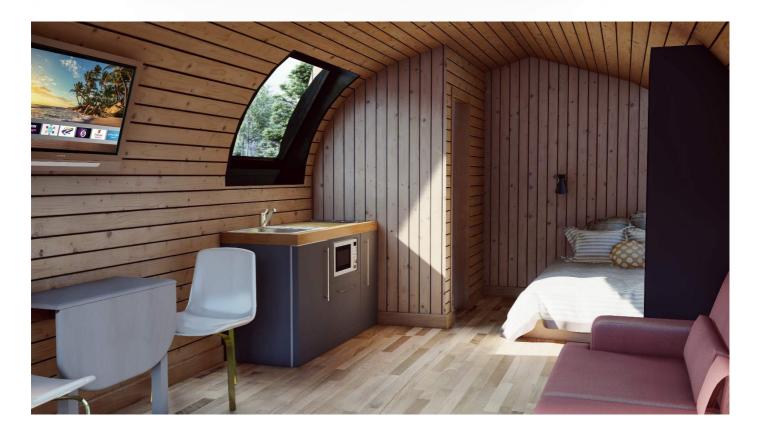

## Standard pod Sleeps 4

5.5m x 3.3m Pen-y-ghent pod (timber Larch exterior) £24,995.00 including vat.

5.5m x 3.3m Whernside pod (Britmet tile exterior) £23,995.00 including vat.

Specification as follows.

External measurements 5.5m x 3.3m x 2.8m.

Internal measurements 4.9m x 2.9m x 2.5m.

Box section painted steel base with lifting points.

Front and back wall western red cedar cladding. (Maintenance free options available)

4x2 cls timber floor, walls and roof.

75mm Rockwool insulation to the floor, walls and roof.

18mm chipboard sub floor finished with a choice of Luxury LVT flooring.

14mm tongue and grove redwood internal cladding.

1.5m UPVC French door, 750 x 500m opening UPVC window all in anthracite grey.

3no double USB sockets, 3no standard double sockets, tv socket, 8no LED spot lights, 2no external up/down lights. Bedside reading lamps.

Wc and hand basin.

1.2m oak worktop kitchenette with built in 2 ring induction hob, sink and fridge freezer. Double bed frame and mattress.