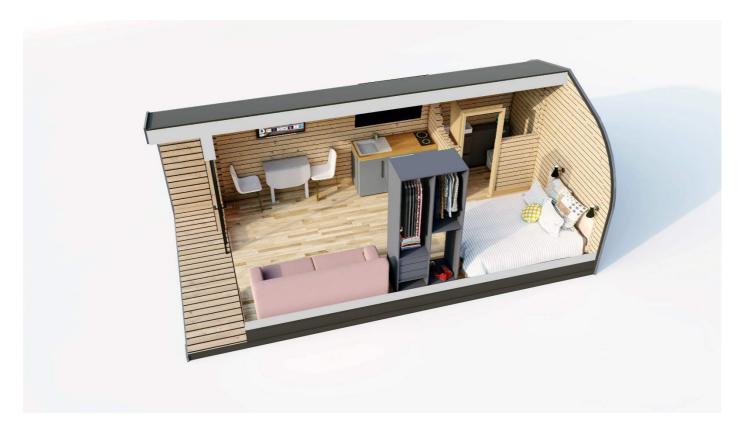

### **Standard Pod Floor Plan**

Wc and hand basin.

1.2m oak worktop kitchenette with built in 2 ring induction hob, sink and fridge freezer. Double bed frame and mattress.